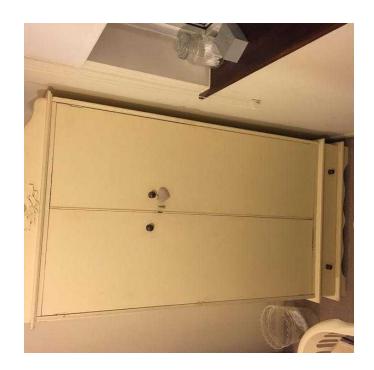

## **Cream shabby chic wardrobe (85 GBP)**

Location **East of England, Cambridgeshire** https://www.freeadsz.co.uk/x-253453-z

Selling my shabby chic wardrobe it is approx 4foot wide and 6foot high few marks on it but nothing that can't be touched up! £85 or offers collection only - Eye;