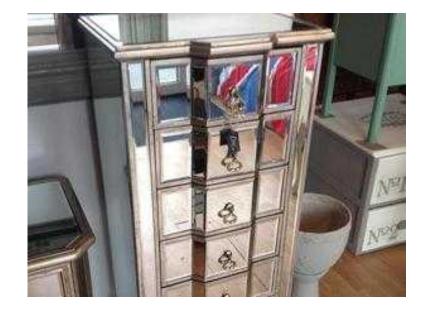

## **lloyd loom chest (15 GBP)**



Location **East of England, Cambridgeshire** https://www.freeadsz.co.uk/x-253454-z



Lloyd loom chest with curved top. covered in gold fabric. old but vgc. could get delivered. £15 or

| W         | lloyd                   | loom       | chest    |
|-----------|-------------------------|------------|----------|
|           | https://www.fre         | eadsz.co.u | k/x-2534 |
|           | lloyd                   | loom       | chest    |
|           | https://www.fre         | eadsz.co.u | k/x-2534 |
|           | lloyd                   | loom       | chest    |
| -5362-414 | https://www.fre         | eadsz.co.u | k/x-2534 |
|           | lloyd                   | loom       | chest    |
| Can       | https://www.fre         | eadsz.co.u | k/x-2534 |
|           | lloyd