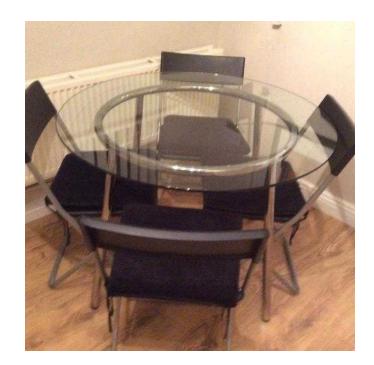

## Round glass top table (25 GBP)

Location **East Midlands, Northamptonshire** https://www.freeadsz.co.uk/x-253503-z

for sale dining room/kitchen round table glass top legs are stainless steel has four chairs black.