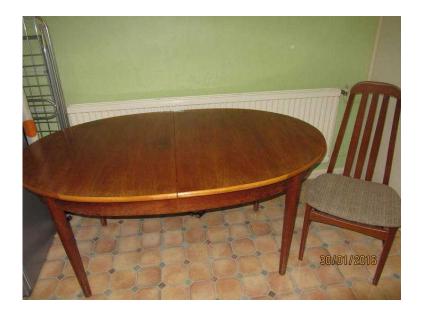

## **Extended dining table and 4 chairs (20 GBP)**

Location **East of England, Cambridgeshire** https://www.freeadsz.co.uk/x-253598-z

Beech Dining Room Table and 4 Chairs with middle hidden extension to seat 6. Table and Chairs are in good condition despite some small marks on the table surface. The chairs are fabric seat and need a good clean. Size 153cm x 90cm. Extended 199cm x.