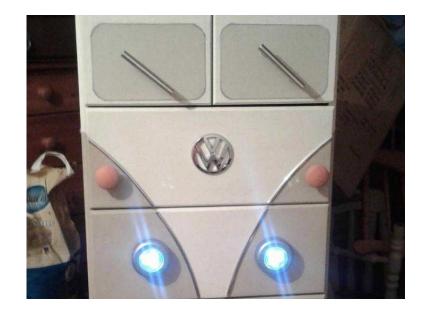

## **Vw chest of drawers (70 GBP)**

Location **East of England, Cambridgeshire** https://www.freeadsz.co.uk/x-253672-z

A unique chance to buy set of drawers in VW style . Painted and finished off using annie sloan products .. visit facebook for my page by..hollies attic room;