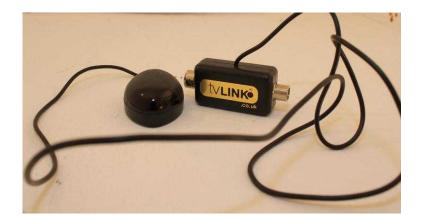

## Sky Magic Eye (3.99 GBP)

Location **South East, Berkshire** https://www.freeadsz.co.uk/x-253678-z

Control Sky box at different location Watch the same sky channels in a different location Sky Approved product Sky, Sky plus & Sky HD compatible Instructions provided with every order Free 1st Class postage Same day\*