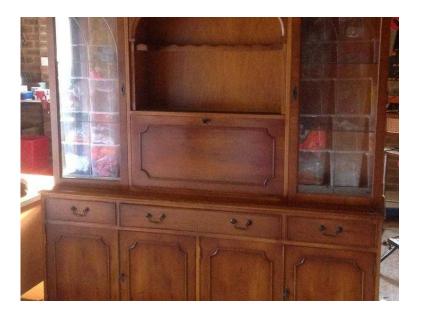

## Large Display Cabinet

Location https://www.freeadsz.co.uk/x-253843-z

South East, East Sussex

Large wooden display cabinet with glass shelving and illuminated display. measurements height 73" length 65" depth 16". Free buyer