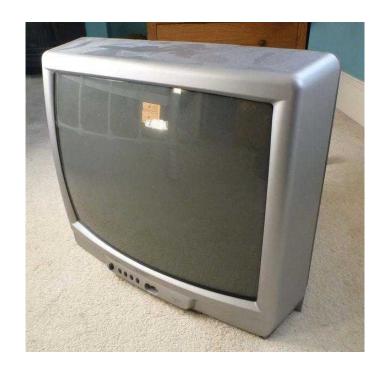

## **MATSUI 20**quot TV with remote amp instructions

Location South East, East Sussex https://www.freeadsz.co.uk/x-253844-z

20" Matsui 20T20 (A) TV in perfect working order with remote and instructions. Remote has battery compartment missing but still works. FREE TO COLLECTOR ).