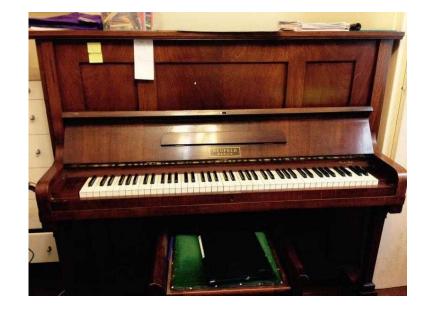

## Piano - upright

Location South East, East Sussex https://www.freeadsz.co.uk/x-253846-z

Beautiful piano, good condition, in need of TLC - perfect for beginner starting lessons at home. Free to collector but donations gratefully accepted and will be given to local family support charity 'Waves' Seaford.