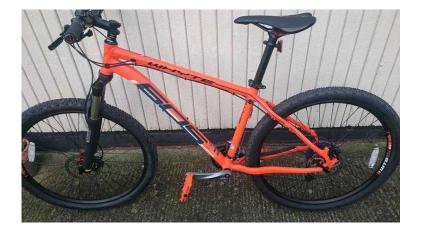

## Adult Whyte bicycle (250 GBP)

Location Yorkshire and the Humber, West Yorkshire https://www.freeadsz.co.uk/x-253872-z

FFOO<mark>AdsZaak</mark>

Like brand new bought near xmas still got receipt was 625.00 M size sports bikecycle,got 9 gears called a 605 Whyte from otley bike shop;