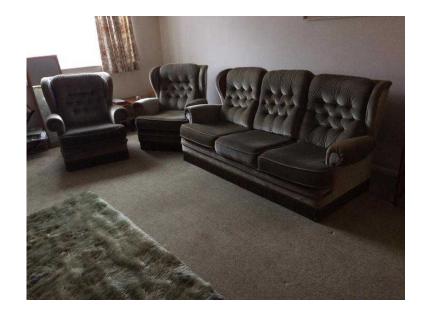

## 3 Piece Suite (40 GBP)

Location **East of England, Cambridgeshire** https://www.freeadsz.co.uk/x-253959-z

This is a green 3 piece suite made up of 1x 3 seater settee (190cm x 80cm) and 2 chairs (86cm x 92cm). Ready to collect &pound