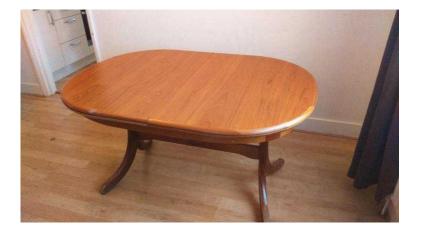

## G PLAN EXTENDABLE DINING TABLE (65 GBP)

Location South East, Surrey https://www.freeadsz.co.uk/x-254043-z

beautiful condition - 3ft 4" wide x 4ft 9" long when small - 6ft 6" long when extended - complete with 2 table top protectors- sorry no chairs - can arrange local delivery at a charge 01737