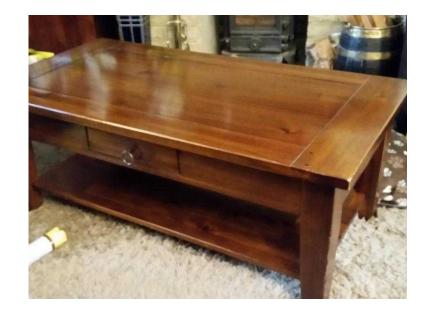

## Coffee table (30 GBP)

Location **South East, Surrey** https://www.freeadsz.co.uk/x-254047-z

Solid wood heavy. Neds to go as I have no room for it. Buyer collects cash only. Westcott nr Dorking. Phone 01306