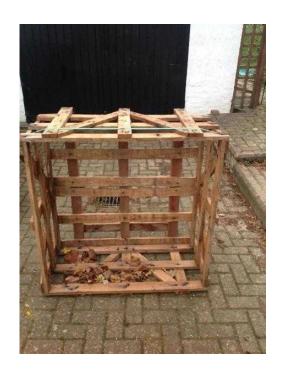

## Wooden Crates - for storage, log store, leaves and shipping (10 GBP)

Location South East, Surrey https://www.freeadsz.co.uk/x-254074-z

You are buying a heavy duty, solid, sturdy and strong wooden pallet crate.

It can be used for storage, logs, leaves, shipping or any other use you want. Square shape.

Length: 100cm Width 100cm Height 56cm

Due to size and weight, collection only.

Cash on collection preferred.

4 crates available in.