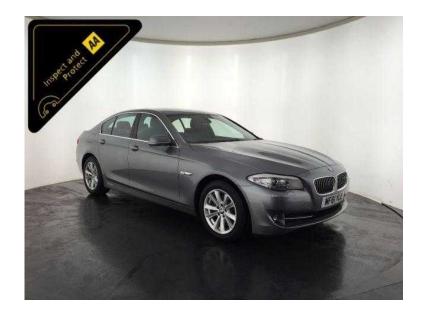

## **BMW 5 Series 2011 (10,395 GBP)**

Location West Midlands, West Midlands https://www.freeadsz.co.uk/x-254105-z

Metallic Grey, INSPECTED BY AA AND 3 MONTH WARRANTY, 1 owner, Next MOT due 06/10/2016, Good bodywork, Interior Good Condition, 5 seats, Full BMW Main Dealer Service History, Clutch Change At 108165 Miles, Very Well Maintained, Very Economical, 63 MPG, Great Performance, 185 BHP, 12 Months Road Tax Only 30 Pounds, Great Specification, 17" Alloy Wheels, Audio and Visual Front and Rear Parking Sensors, Key-less Go, Stop/start Technology, Full Black Leather Interior, 3 Stage Heated Front Seats, Digital Dual Zone Climate Control, Cruise Control, Digital Display, Bmw I-drive Cd Stereo System, Bluetooth, Voice Control, Sport/ Comfort/ Eco pro Driving Dynamic Modes, 6 Speed Gearbox, Good Condition, Value Financing Options Available, Great Value, Fixed Prices. £10,395 p/x welcome Cruise Control,