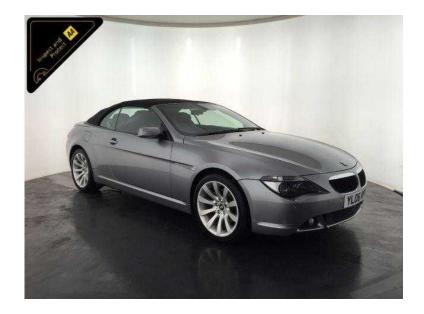

## **BMW 6 Series 2006 (70 GBP)**

Location **West Midlands, West Midlands** https://www.freeadsz.co.uk/x-254107-z

Metallic Grey, Inspected By AA And 3 Month AA Warranty, Next MOT due 21/08/2016, Good bodywork, Interior Good Condition, 4 seats, Full Service History, Very Well Maintained, Great Performance, 255 BHP, Great Specification, 19" Alloy Wheels, Electric Convertible, Audio And Visual Front And Rear Parking Sensors, Full Black Leather Interior, Front Electric Power Seats, Electric Front 3 Stage Heated Seats, Air Conditioning, Cruise Control, Digital Display, BMW CD Stereo System, BMW Satellite Navigation System, Voice Control, Automatic/Tiptronic/Sports-Mode Gearbox. Good Condition, Value Financing Options Available, Great Value, Fixed Prices. £7,000 p/x considered Air Conditioning, Cruise