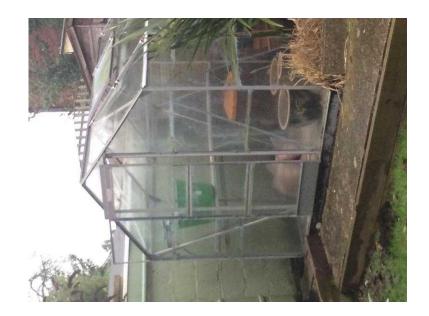

## Greenhouse 7ft by 6ft 15 (15 GBP)

Location **South East, East Sussex** https://www.freeadsz.co.uk/x-254212-z

Greenhouse in reasonable condition. BUYER DISMANTLES. Needs a clean but full working with integral shelving included. One pane of glass is damaged. Approx 7ft by 6ft. Viewing welcome.;