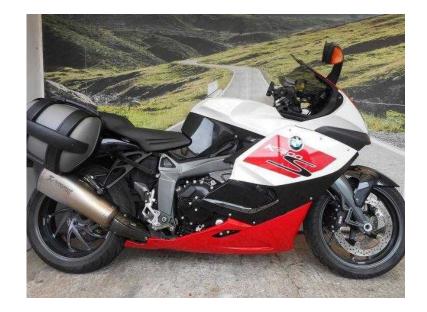

## **BMW K Series 2014 (9,991 GBP)**

Location **East Midlands, Nottinghamshire** https://www.freeadsz.co.uk/x-254267-z

This K1300s 30th anniversary looks fantastic, this is a one owner bike and has been very well cared for, the bike has covered just 7426 miles from new and comes with all books and keys and full BMW service history, the bike comes with loads of extras including a sat nav bracket, carbon heel plates, rear sets and pegs and rear pegs to match, BMW panniers tinted screen and a beautiful Akrapovic can and heat guard if you are looking for one of these this is the bike what a stunning!