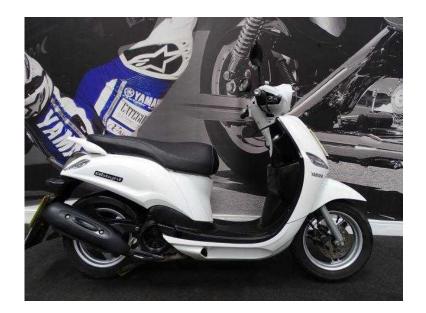

## Yamaha XC 2014 (1,199 GBP)

Location **East Midlands, Nottinghamshire** https://www.freeadsz.co.uk/x-254271-z

The perfect twist and go for nipping around the town or for the commute to work! Simple, easy to use and a very quiet 4 stroke engine, just put your petrol in and go! Can be ridden on a provisional licence after completing a CBT, cheap to insure and capable of well over 100 miles per gallon. Not forgetting that road tax is only £17 for the year this really is the cheapest way to get on the road! Supplied by ourselves when new, so we know the history, This one owner from new scooter is in very good condition all.