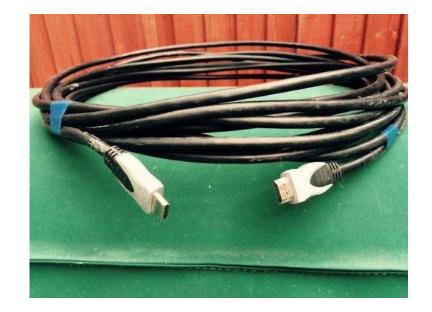

## **HDMI Leads (6 GBP)**

Location **South East, West Sussex** https://www.freeadsz.co.uk/x-254462-z

12metre HDMI leads. 2 are available. Price shown is per.

|                                 | 温楽器   |                         | 烈火    |                                 |       |                         |       |                         |       |                                 |       |                         | 恩繁煌   |                         |       |                         | 經濟    |                         |       |
|---------------------------------|-------|-------------------------|-------|---------------------------------|-------|-------------------------|-------|-------------------------|-------|---------------------------------|-------|-------------------------|-------|-------------------------|-------|-------------------------|-------|-------------------------|-------|
| https://www.freeadsz.cc<br>62-z | HDMI  | https://www.freeadsz.cc | HDMI  | https://www.freeadsz.cc<br>62-z | HDMI  | https://www.freeadsz.cc | HDMI  | https://www.freeadsz.cc | HDMI  | https://www.freeadsz.cc<br>62-z | HDMI  | https://www.freeadsz.cc | HDMI  | https://www.freeadsz.cc | HDMI  | https://www.freeadsz.cc | HDMI  | https://www.freeadsz.cc | HDMI  |
| .uk/x-2544                      | Leads | ).uk/x-2544             | Leads | ı.uk/x-2544                     | Leads | o.uk/x-2544             | Leads | .uk/x-2544              | Leads | .uk/x-2544                      | Leads | .uk/x-2544              | Leads | .uk/x-2544              | Leads | .uk/x-2544              | Leads | ı.uk/x-2544             | Leads |