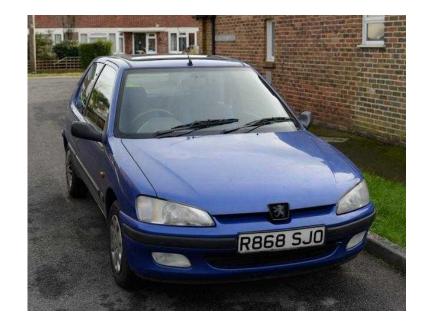

## **Excellent Peugeot 106 (700 GBP)**

Location **South West, Hampshire** https://www.freeadsz.co.uk/x-254496-z

Low tax ideal first car. Fitted with brand new car stereo. Very low Mileage. MOT until October.