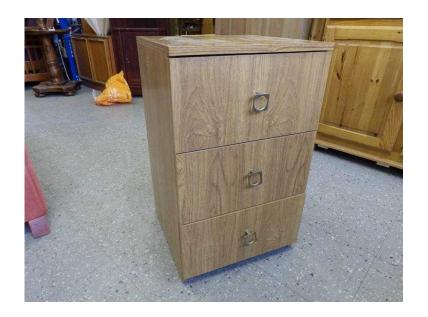

## **Bedside Table With 3 Drawers At The Recycled Goods Factory (15 GBP)**

South East, West Sussex Location https://www.freeadsz.co.uk/x-254522-z

Bedside £15 (PC760)

View this & lots more at The Recycled Goods Factory's 5000 sq ft Showroom OPEN 7 days a week The Recycled Goods Factory,

44 Chartwell Rd, Lancing Business Park, **BN15 8UE** 

OPEN Mon-Sat 10am-7pm & Sunday 12-4pm Free & Easy Onsite Parking Local Delivery Service Available (please message for quote)

www.TheRGF.co

| ttpg                       | Bec<br>At<br><sup>-</sup> ac                         |
|----------------------------|------------------------------------------------------|
| nttps://www.freeadsz.co.uk | Bedside Table With 3 E<br>At The Recycled<br>Factory |
| w.fr                       | Tal                                                  |
| eeac                       | ble \<br>Rec                                         |
| dsz.c                      | ble With (                                           |
| o.ul                       | <del>م</del> ع                                       |
| $\sim$                     | ( )                                                  |