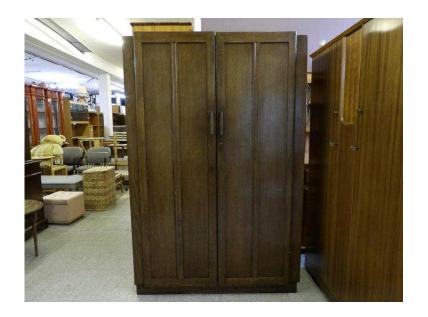

## Large Wooden Wardrobe - Local Delivery Service Available (125 GBP)

South East, West Sussex Location https://www.freeadsz.co.uk/x-254529-z

Beautiful large wardrobe - would look amazing painted, this can be done by yourself or commission our Restoration Team to paint for you in any colour or syle Measures H183cm, W123.5cm, D55.5cm (PC664)