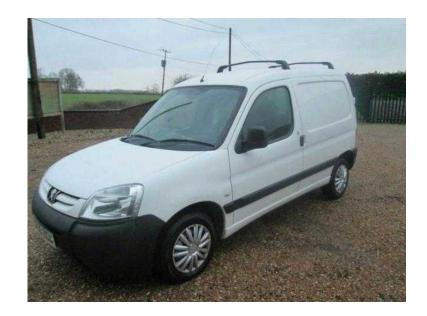

## Peugeot Partner 2006 (1,995 GBP)

Location **South East, Kent** https://www.freeadsz.co.uk/x-254601-z

Excellent bodywork, Interior Excellent Condition, White, ABS, CD Player, Central locking, Ply lined, Power steering THIS VAN IS IN EXCELLENT CONDITION FOR YEAR FULLY PLYINED FITTED ROOF BARS TOWBAR LOW MILES FOR YEAR MUST BE SEEN BARGIN VAN, 1805Kg GVW. £1,995 ABS, Central Locking, CD