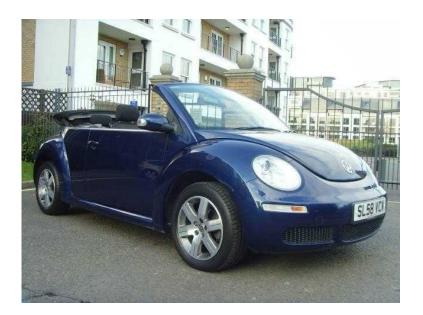

## Volkswagen Beetle 2008 (5,400 GBP)

Location South East, West Sussex https://www.freeadsz.co.uk/x-254637-z

Lady owner. Sadly selling my beautiful soft top beetle. MOT until 30/10/16, new brake pads & discs, electric roof, tonneau cover. Only 42700 miles. Sale only due to company.