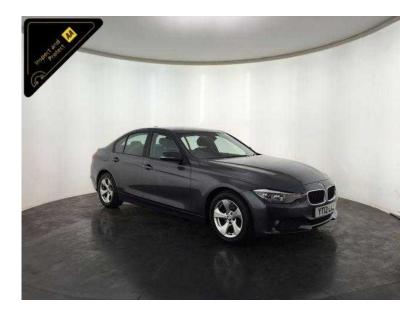

## BMW 3 Series 2012 (9,495 GBP)

Location West Midlands, Staffordshire https://www.freeadsz.co.uk/x-254657-z

Metallic Grey, INSPECTED BY AA AND 3 MONTH WARRANTY, 1 owner, Next MOT due 02/03/2016, Good bodywork, Interior Good Condition, 5 seats, BMW Main Dealer Service History, Very Well Maintained, Very Economical, 69 MPG, Great Performance, 165 BHP, 12 Months Road Tax Only 20 Pounds, Great Specification, 16" Alloy Wheels, Stop/start Technology, Digital Dual Zone Climate Control, Cruise Control, Digital Display, Bmw Cd Stereo System, Bluetooth, 6 Speed Manual Gearbox, Good Condition, Value Financing Options Available, Great Value, Fixed Prices. £9,495 p/x welcome Cruise Control,