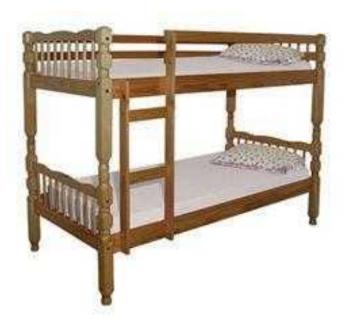

## **MELLISSA PINE BUNK BED (250 GBP)**

Location Yorkshire and the Humber, South Yorkshire https://www.freeadsz.co.uk/x-254705-z

THE MELLISA PINE BUNK BED IS PERFECT FOR CHILDREN WHEN THEY ARE YOUNG AND AS THEY GET OLDER YOU CAN SEPARATE THE BEDS SO IT MAKES 2 SINGLES COMES WITH BOTH