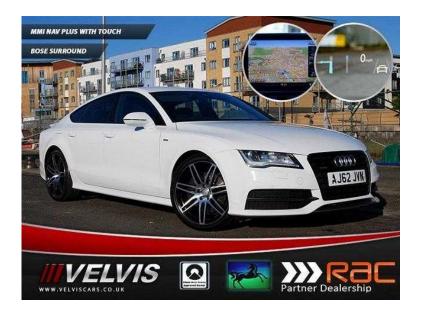

## Audi A7 2013 (28,995 GBP)

Location East of England, Suffolk https://www.freeadsz.co.uk/x-254753-z

Perfectly maintained, outstanding condition throughout, unmarked diamond cut 20" alloys with pirelli tyres all round, Upgrades - Head Up Display, Heat/Sound Insulating Glass with Privacy Glass, Mobile Telep. Preparation - High with Audi Connect, Privacy Glass Dark Tinted Rear/Rear Side Windows, Alloy Wheels-9Jx20in 7-Twin High Gloss 265/35 R20, Ext. Mirr.-Heated/EI.Adjust./Fold./Auto Kerb/Mem 1, Piano Finish Black Inlays, BOSE Surround Sound, Black Styling Package, MMI Navigation Plus including MMI Touch, Technology Package, Full dealership history, Black Full leather interior, Four wheel-drive, Standard Features - Cruise Control, Electronically Controlled Automatic Air Conditioning - Separate Temperature Distribution, Heated Seats for Driver and Front Passenger, Voice Control for MMI Navigation, Anti - Theft Alarm, Colour Drivers Information System (DIS) with 7in High Resolution TFT Screen, Electrically Adjustable Front Seats - Memory Function for Drivers Side, High Gloss Package, Hill Hold Assist, Keyless Go, MMI Radio Plus - CD Player/MP3/2xSDHC Mem. Card Readers/Audi Music Interface, Mobile Telephone Preparation Low, Rain Sensor - Automatic Activation of Windscreen Wipers, Tyre Pressure Monitoring System, Upholstery - Valcona Black Leather with Embossed S Line Logo in Front Seat Backrests. 5 seats, White, FINANCE PACKAGES - With a number of lenders on board we are able to offer packages to suit individual circumstances, including Adverse Credit. HPI CLEAR - All vehicles are provided with full HPI reports. WARRANTY - At Velvis Cars we provide every vehicle with a standard 3 month RAC warranty. 6, 12 and 24 Month Policies are available on request. Call or Text up to 10pm. 7 days a week. Please call James or Andrew to arrange a viewing Air Conditioning, Satellite Navigation, DVD Player, Xenon Headlamps, Dual Climate Zones, Bluetooth,