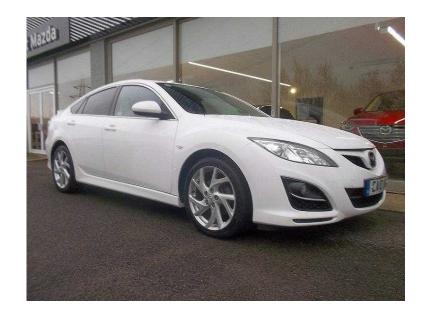

## Mazda Mazda6 2010 (8,495 GBP)

Location Wales, South Glamorgan https://www.freeadsz.co.uk/x-254776-z

回光发化回

ABS, Immobiliser, Alarm, Remote Alarm, Traction Control, Central Locking, Remote Central Locking, Power Steering, Cruise Control, Half Leather, Heated Seats, Electric Windows, Trip Computer, CD Player, Rear Wash/wipe, Electric Mirrors, Rear Spoiler, Front Fog Lamps, Stability Control, Height Adjustable Seat, Adjustable Steering Column, Multi-function Steering Wheel, Auto Lighting, Rain-Sensing Wipers, Brake Assist, Rear Headrests, Front Centre Armrest, Multiple Airbags, Dual Climate Zones, Auto-dip Rearview, Radio, Privacy Glass, Anti-Theft System, Child Locks, Folding Rear Seats, Head Restraints, Rear Armrest, Locking Wheel Nuts, Metallic Paintwork, Colour Coded Body, Lumbar Adjustment, Steering Wheel Audio Controls, Bluetooth,