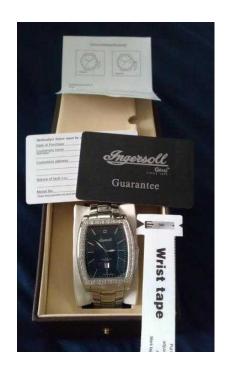

## Ingersoll Gems mens Navy watch with sapphire and 36 topaz crystals BNIB (75 GBP)

East of England, Bedfordshire Location https://www.freeadsz.co.uk/x-254840-z

This is a luxurious Ingersoll Gems watch with a Navy blue textured face, Ingersoll movement is swiss which is the best movement. The watch has 1.36ct of white topaz gemstones and a single sapphire, in total there are 36 Topaz stones. It is water resistant for up to 10 ATM, it also has the date section and has a luxurious box.