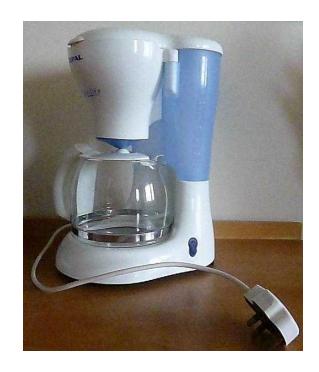

## **Coffee Maker (8 GBP)**

Location **South East, East Sussex** https://www.freeadsz.co.uk/x-254846-z

TEFAL FILTER COFFEE MAKER. ONE & HALF LITRE CAPACITY. IN EXCELLENT CONDITION & IN PERFECT WORKING ORDER, CAN BE SEEN WORKING. USED ONLY A FEW.