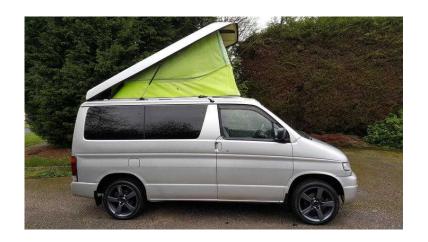

## MAZDA BONGO CAMPER VAN 4X4 6 SEAT 4 BERTH WITH KITCHEN amp ELEC ROC

Yorkshire and the Humber, North Humberside Location https://www.freeadsz.co.uk/x-254860-z

MAZDA BONGO CAMPER VAN 2.5 TDI AUTO 4X4 WITH ELECTRIC ROOF & NEW KITCHEN. SUPER CLEAN INSIDE AND OUT!. FULLY COLOUR CODED IN METALLIC SILVER WITH CONTRASTING REFURBISHED 18" GENUINE MAZDA ALLOYS AND NEW MATCHING TYRES ALL ROUND. POWERFUL 130 BHP TURBO DIESEL ENGINE AND SILKY SMOOTH AUTOMATIC GEARBOX, FULL TIME 4X4 FOR YEAR ROUND SAFETY, COLOUR CODED ROOF AND BUMPERS, DARK PRIVACY GLASS. INSIDE WE HAVE 6 FORWARD FACING SEATS (ALL BELTED) AND SLEEPING FOR 4 (2 UP & 2 DOWN) FULLY ELECTRIC LIFT UP ROOF THAT IF NOT REQUIRED FOR SLEEPING CREATES MASSIVE STORAGE SPACE AND HEAD ROOM TO STAND UP. TOP SUNROOF WITH NIGHT BLIND A 12V LIGHT AND A HATCH TO PASS ITEMS UP TO THE TOP ACCOMMODATION WHEN THE MAIN HATCH IS CLOSED. DOWNSTAIRS WE HAVE HEATING AND AIR CONDITIONING FRONT AND REAR WITH SEPARATE CONTROLS, BUILT IN FACTORY BLINDS. ALL SEATS FOLD FLAT FOR SLEEPING AND THE MIDDLE ROW HAVE A TABLE FOR 3 ON THE BACK.ONE PIECE LIFT UP GLAZED REAR DOOR, SOFT CLOSE ELECTRIC SIDE DOOR, HRW/RWW,POWER STEERING, CENTRAL LOCKING, ELECTRIC MIRRORS, AND FITTED WITH THE LATEST NEW TOUCH SCREEN STEREO WITH BLUETOOTH HANDS FREE PHONE AND BLUETOOTH AUDIO CONNECTION. IN THE BACK WE HAVE A BRAND NEW CARBON STYLE KITCHEN UNIT WITH SMEV DOUBLE STAINLESS STEEL HOB, ELECTRIC WATER PUMP, WASTE AND FRESH WATER TANKS, 240V MAINS HOOKUP CABLE, GAS HOOKUP, AND A DIGITAL GAS LEAK ALARM FITTED.FITTED WITH 12V LIGHTING THROUGHOUT AND THE LATEST REMOTE CONTROL "MY COLOUR" LED MOOD LIGHTING. COMES WITH A FOLDER FULL OF PAPERWORK AND HISTORY INCLUDING A FULL