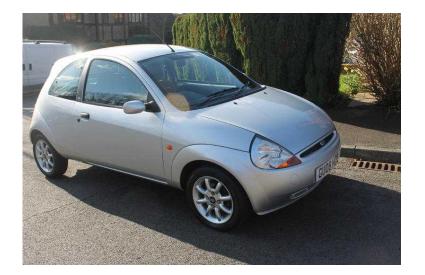

## Ford Ka 2008 Zetec Climate (1,895 GBP)

Location South East, East Sussex https://www.freeadsz.co.uk/x-254920-z

Ford Ka Zetec Climate 08 Reg, Mot Jan 2017, Hpi Clear, Colour coded bumpers, Alloys, Cloth interior, P,A,S, Air conditioning, Cd player with Aux connection, Electric mirrors, Electric windows, heated front screen, Remote central locking, X 2 Keys, Service history, Px Welcome mob no 07809