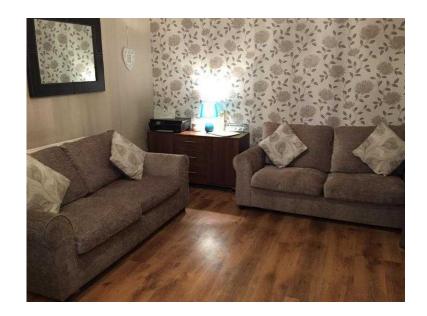

## 2 piece sofa and sofa bed (450 GBP)

Location **South East, Surrey** https://www.freeadsz.co.uk/x-255078-z

2 seater sofa and 2 seater sofa bed. Measurements are, sofa D85cm, W165cm, H75cm. Sofa bed D85, W175cm, H75cm. Excellent condition. Includes matching cushions.;