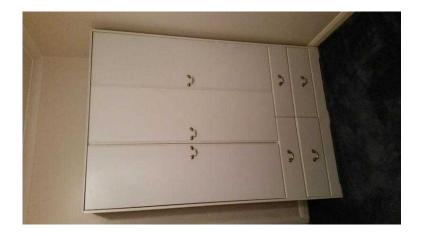

## 3 door white wardrobe (45 GBP)

Location **South East, Surrey** https://www.freeadsz.co.uk/x-255084-z

同等级同

同学家 同

3 door wardrobe in white with draws. Includes 4 draws at the bottom. Single door opens to 3 shelves. Double doors open to hanging rail. Dimensions are approximately: Height: 1.75m Width: 1.21m Depth: 48cm I'm also separately advertising for sale a single matching bedside table. Please look at my other items for this or search 3 draw white bedside table. Please note this wardrobe is extremely heavy so I would recommend a minimum of 2 people coming to collect this. Please contact me via email or phone if you're interested or have any.