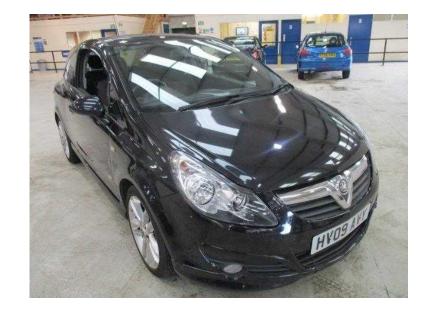

## Vauxhall Corsa 2009 (4,290 GBP)

Location **West Midlands, Herefordshire** https://www.freeadsz.co.uk/x-255114-z

Air Conditioning, 16in Twin-Spoke Alloy Wheels (195/55 R16 Ultra-Low Profile Tyres) with Locking Wheel Bolts, CD 30 MP3 CD Player with MP3 Format/Stereo Radio with Auxiliary-In Socket, Dark-Tinted Windows, Electrically Operated Front Windows with Safety Autoreverse and One-Touch Facility. 5 seats, BLACK, We handpick our unique selection of high specification vehicles! £4,290 p/x welcome Air