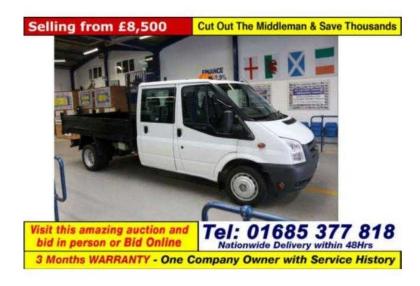

## Ford Transit 2010 (8,800 GBP)

Location Wales, Gwent https://www.freeadsz.co.uk/x-255132-z

Power Steering, Electric

SELLING AT AUCTION FROM £8500 to £9500, WWW.AUCTIONEERS.CO.UK 2010 10 FORD TRANSIT T350 2.4TDCI 100PS RWD CREW CAB TIPPER (GUIDE PRICE), Extras: CD Player, Electric Windows, Power Steering, Remote Locking, Tow Hitch, DIRECT COMPANY / COUNCIL / POWER INDUSTRY / FIRE SERVICE / HEALTH AUTHORITY, MOST WITH SERVICE HISTORY, FREE WARRANTIES ON MOST VEHICLES VISIT WWW.AUCTIONEERS.CO.UK