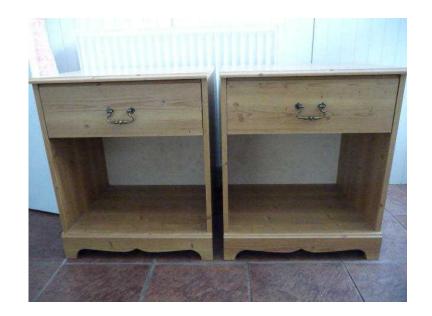

## **Bedside cabinets (30 GBP)**

Location East of England, Cambridgeshire https://www.freeadsz.co.uk/x-255243-z

I have 2 identical bedside cabinets for sale. They are a pine colour with one drawer at the top with an open space below. The dimensions are 20"(w) x 23" (h) x 16" (d). Both are in a very good clean condition.;