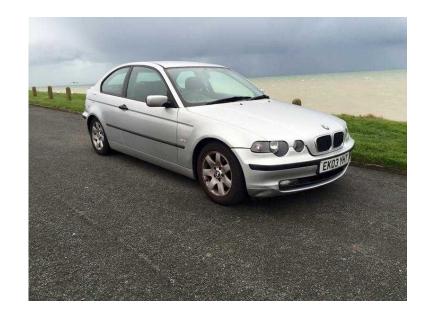

## **BMW 3 Series 2003 (600 GBP)**

Location **South East, Kent** https://www.freeadsz.co.uk/x-255262-z

BMW 316ti 1.8 2003 3 door, 7 months MOT, Full service history, Rear parking sensors, Built in touch screen Sat Nav/CD player etc. Carbon Fibre trim. Some body work damage shown in picture. Sold as seen Contact Seth 07447586713 for a viewing;