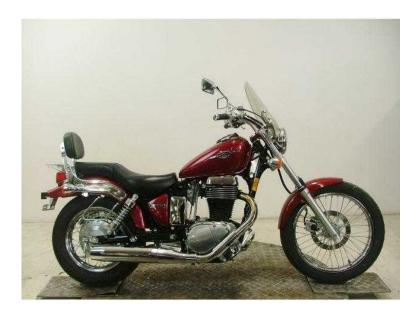

## Suzuki LS Savage 2006 (3,999 GBP)

Location **East Midlands, Derbyshire** https://www.freeadsz.co.uk/x-255336-z

SUZUKI LS650 SAVAGE, Price: £3999, Year, 2006, Colour: RED, Mileage: 12294, Need to speak with a sales representative? Call 01782 338707, Comments, SUPERB BIKE JUST IN FROM THE USA WITH EXTRAS FITTED IDEAL LOW SEAT CUSTOM CRUISER/PRICE INCLUDES SERVICE/LIFETIME MOT/ROAD TAX/FINANCE AVAILABLE, Showroom Facilites: Customer Parking, Onsite Cafe, Clothing Superstore, Over 1500 Bikes, Multi Franchised Dealership, Finance Facilities, Dyno Facilities, Service Centre, New & Used Spares, Kawasaki Kitstop