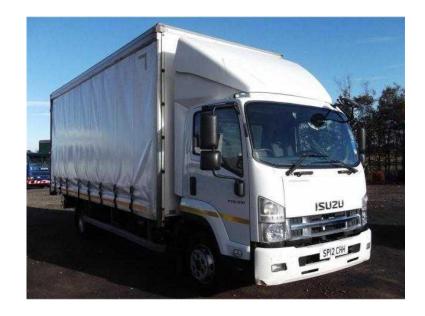

## Isuzu Forward 2012 (26,950 GBP)

Location **Scotland, Perthshire** https://www.freeadsz.co.uk/x-255490-z

Manufacturer: Isuzu Truck, Model: Forward, Bodywork: Curtainside, Mileage: 115000, Registered: 01/04/2012, Colour: White, Reg No: SP12CHH, Stock Location: