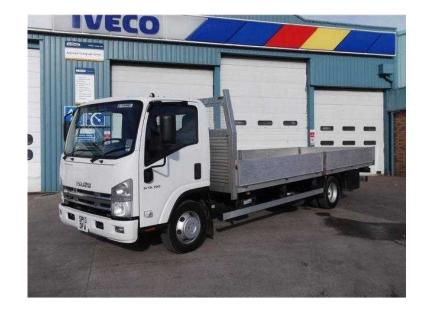

## Isuzu Forward 2013 (25,750 GBP)

Location **Scotland, Perthshire** https://www.freeadsz.co.uk/x-255492-z

Manufacturer: Isuzu Truck, Model: Forward, Bodywork: Dropside, Mileage: 17231, Registered: 14/06/2013, Colour: White, Reg No: SP13DFA, Stock Location: