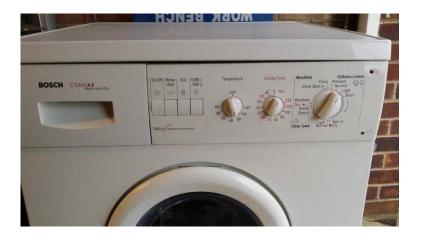

## **Bosch Classixx WasherDryer (60 GBP)**

East of England, Suffolk Location

https://www.freeadsz.co.uk/x-255535-z

Classixx

Bosch Classixx Wash & Dry - Maxx Freedom Performance - White This is a 1200/600 spin speed Bosch washing machine with the following: Operating Push buttons:

https://www.freeadsz.co.uk/x-2555 35-z

On/Off

Rinse hold

Eco mode

1200/600 Spin mode Operating Dials:

Temperature cold - 90 degrees

Drying time: 0 - 120 Mins Operating Programs: Cottons & Linens

Prewash Normal

Light

Short

Spin

Dry Easy Care

Light/normal Gentle spin

Dry Woollens

Short spin

Drain Colour: White

Sizes: H85 x D54 x W60 (cm) The washer is in good working