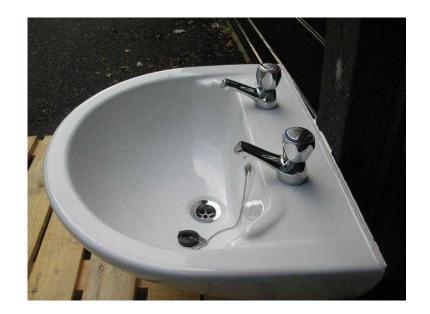

## Twyford Washbasin with 2 tap holes - London E18 (40 GBP)

网络沙门

Location **East of England, Hertfordshire** https://www.freeadsz.co.uk/x-255537-z

Size: 550mm (width) x 450mm (depth) x 210mm (height), vitreous china material Plus pedestal Plus Pair of Chrome taps complete with heads - including flexible hot and cold inlet tails with nut connectors, height from basin 75mm, spout reach (centre of inlet to end tip of outlet) 100mm, half inch standard valves Plus waste with plug and ball chain Shop price - &pound