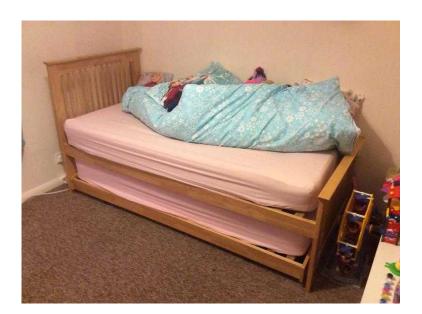

## Single wooden trundle bed (250 GBP)

Location South East, East Sussex https://www.freeadsz.co.uk/x-255580-z

Frame only Beautiful solid wood bed with a trundle guest bed underneath. Trundle bed has sprung legs which raise it to the same height as the other bed, or it can be used as stand alone. very solid and sturdy in excellent condition with no marks or damage. purchased from Collingwood Batchelor 18 months ago for £500. Smoke and pet free