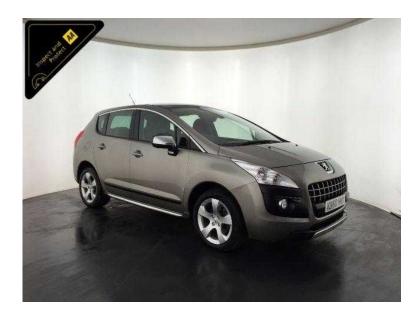

## Peugeot 3008 2010 (5,595 GBP)

Location West Midlands, Warwickshire https://www.freeadsz.co.uk/x-255636-z

Grey, INSPECTED BY AA 3 MONTH WARRANTY, 1 owner, Next MOT due 11/02/2016, Good bodywork, Interior Good Condition, 5 seats, Full Service History, Well Maintained, Very Economical, 50 MPG, 12 Months Road Tax Only 145 Pounds, Great Specification, 17" Alloy Wheels, Rear Parking Sensors, Digital Dual Zone Climate Control, Cruise Control, Peugeot Cd Stereo System, Panoramic Roof, Electric Sun Blind, Electric Power Fold Door Mirrors, 6 Speed Manual Gearbox, Good Condition, Value Financing Options Available, Great Value, Fixed Prices. £5,595 p/x welcome Cruise