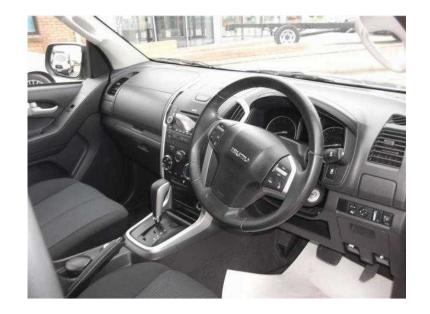

## Isuzu D-MAX 2014 (17,750 GBP)

Location **Scotland, Clackmannanshire** https://www.freeadsz.co.uk/x-255669-z

Manufacturer: Isuzu 4x4, Model: D-max, Bodywork: Pickup, Mileage: 20048, Registered: 25/06/2014, Colour: Grey, Reg No: SP14KXF, Stock Location: