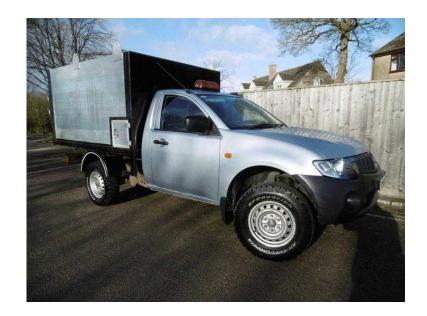

## Mitsubishi L200 2009 (10,844 GBP)

Location **East Midlands, Northamptonshire** https://www.freeadsz.co.uk/x-255832-z

RARE HIGH SIDED L200 TIPPER WITH FULL SERVICE HISTORY AND NO VAT TO PAY...JANUARY OFFER - FREE DELIVERY TO MAINLAND UK WHEN PURCHASED ONLINE OR BY TELEPHONE. PERSONALISED VIDEO PRESENTATION AVAILABLE ON REQUEST. BUY WITH CONFIDENCE - 98% OF OUR CUSTOMERS WOULD RECOMMEND US TO FRIENDS AND FAMILY. THIS VEHICLE IS LOCATED AT OUR SOUTHCOMBE GARAGE COMMERCIAL CENTRE, PLEASE SELECT OPTION 3 WHEN CALLING.