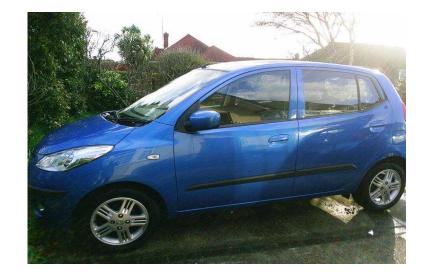

## Hyundai I10 2010 (3,750 GBP)

Location **South East, West Sussex** https://www.freeadsz.co.uk/x-255878-z

Excellent condition. Well cared for. Air con. Power steering. Electric windows and central locking. £30 tax . High mpg. Low insurance. Split folding rear.