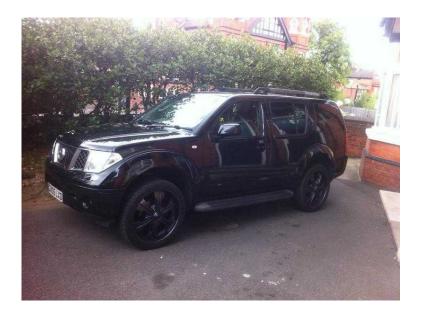

## Nissan Pathfinder 2005 (5,950 GBP)

Location West Midlands, Shropshire https://www.freeadsz.co.uk/x-255916-z

Nissan Pathfinder 05 plate 2.5 Diesel Black with Heated and Electric Seats. MOT June 2016 Satnav with iPod/ iphone connection with Holder and Bluetooth Handsfree, Reverse Camera, Keyless Remote Central Locking, 4x Cigarette lighter/ power points, Electric one touch Sunroof, Sidesteps, Electric Folding Mirrors, Upgraded Xenon Headlights. 22" Black Alloys with Very Good Tyres, Plastic Boot Tray/ Mat, Roof Bars and Tow Bar, Cup Holders Front and Back, Dual Climate Control and Separate Rear climate Controls, Arm rest Front and Back. Very economical as car drives normally in 2 wheel mode but can be switched to 4 wheel Drive when needed. Very Good Condition inside and out and Drives very Well £5950 07717227839 Similar to the Navara, Isuzu Trooper, Mitsubishi L200 Warrior/ Intimidator, Ford Pick up, Volkswagen Amorak...